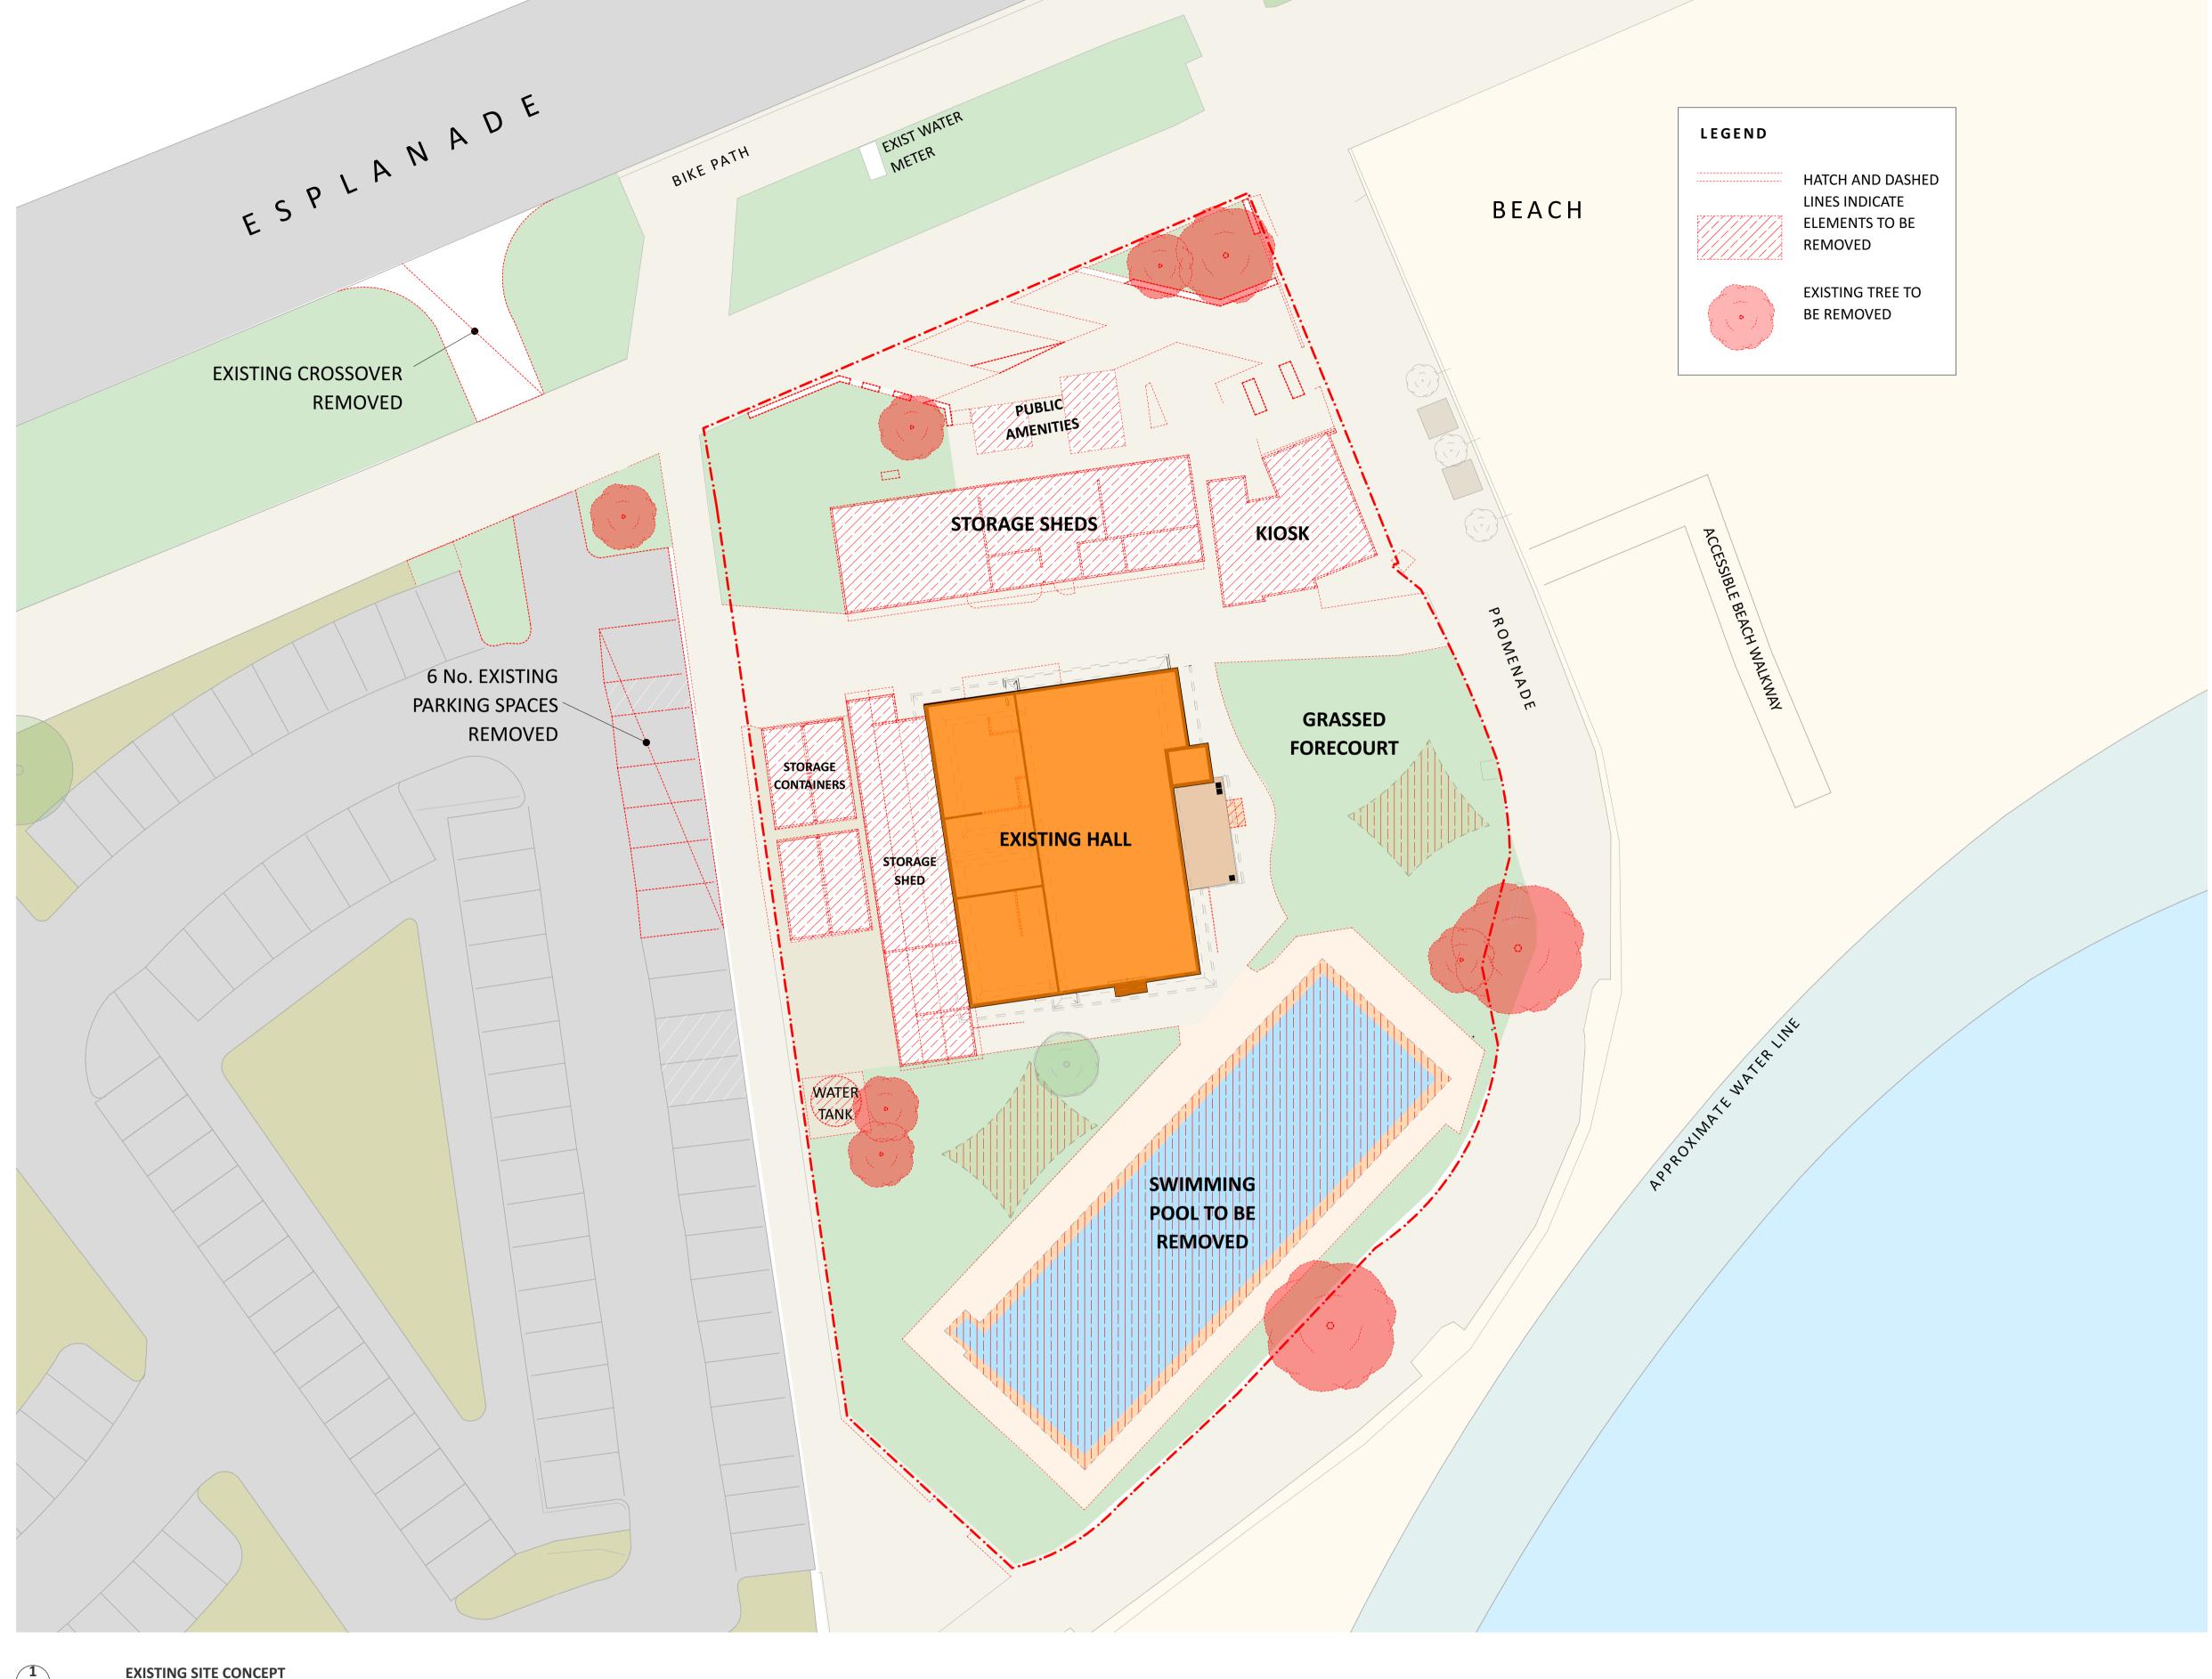

**Hobsons Bay City** Council 115 Civic Parade Altona VIC 3018

**Location Plan** 

phase: Concept Design

EXISTING SITE CONCEPT

GENERAL NOTES • ALL DIMENSIONS ARE IN MILLIMETERS. VERIFY ALL DIMENSIONS ON SITE BEFORE COMMENCING ANY WORK OR SHOP DRAWINGS OR ORDERING ANY MATERIALS. DO NOT SCALE DRAWINGS.

• NOTIFY ANY ERRORS, DISCREPANCIES OR OMISSIONS TO THE ARCHITECT. • DRAWINGS SHALL NOT BE USED FOR CONSTRUCTION PURPOSES UNTIL ISSUED 'FOR CONSTRUCTION'.

• ALL BOUNDARIES, CONTOURS AND LEVELS ARE SUBJECT TO SURVEY

Williamstown Swimming and Life Saving Club Redevelopment 70 Esplanade

Williamstown VIC 3016

**Hobsons Bay City** Council 115 Civic Parade Altona VIC 3018

**Existing Site Plan** 

phase: Concept Design status: Preliminary date: 19/9/23