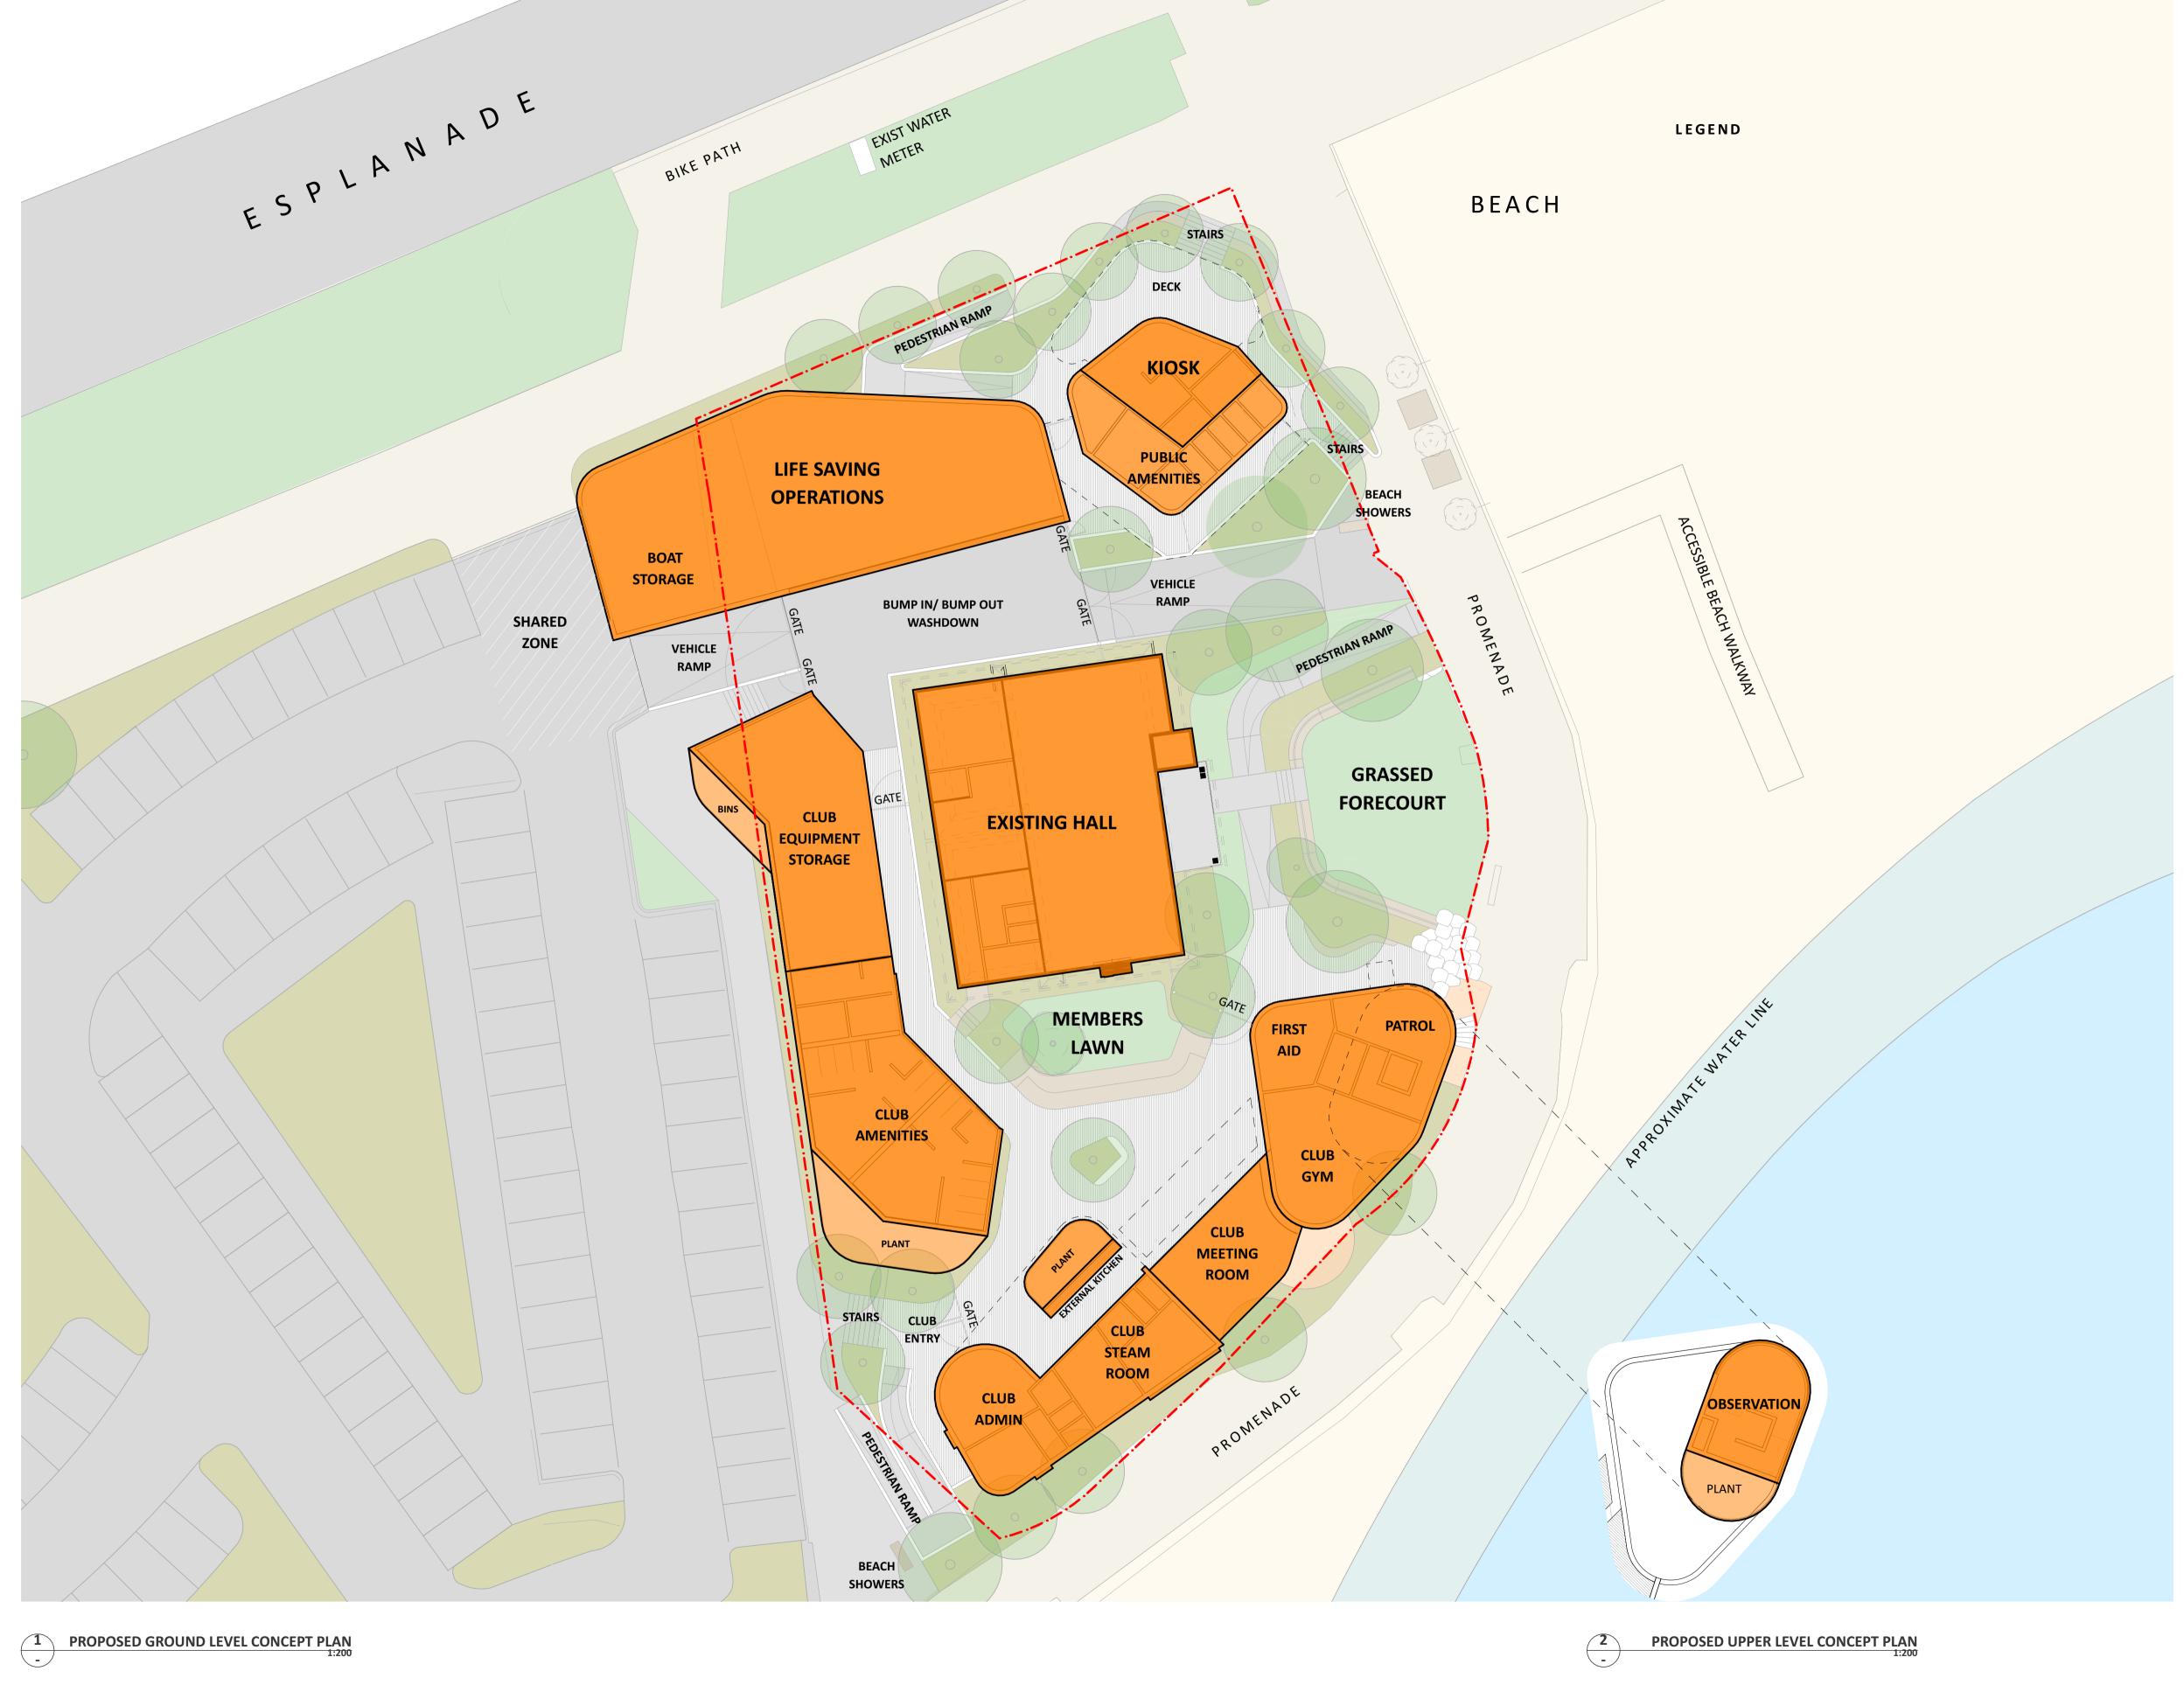

• ALL BOUNDARIES, CONTOURS AND LEVELS ARE SUBJECT TO SURVEY

Williamstown Swimming and Life Saving Club Redevelopment 70 Esplanade

Williamstown VIC 3016

**Hobsons Bay City** Council 115 Civic Parade Altona VIC 3018

**Proposed Site Plan** 

phase: Concept Design status: Preliminary date: 19/9/23

GENERAL NOTES • ALL DIMENSIONS ARE IN MILLIMETERS. VERIFY ALL DIMENSIONS ON SITE BEFORE COMMENCING ANY WORK OR SHOP DRAWINGS OR ORDERING ANY MATERIALS. DO NOT SCALE DRAWINGS.