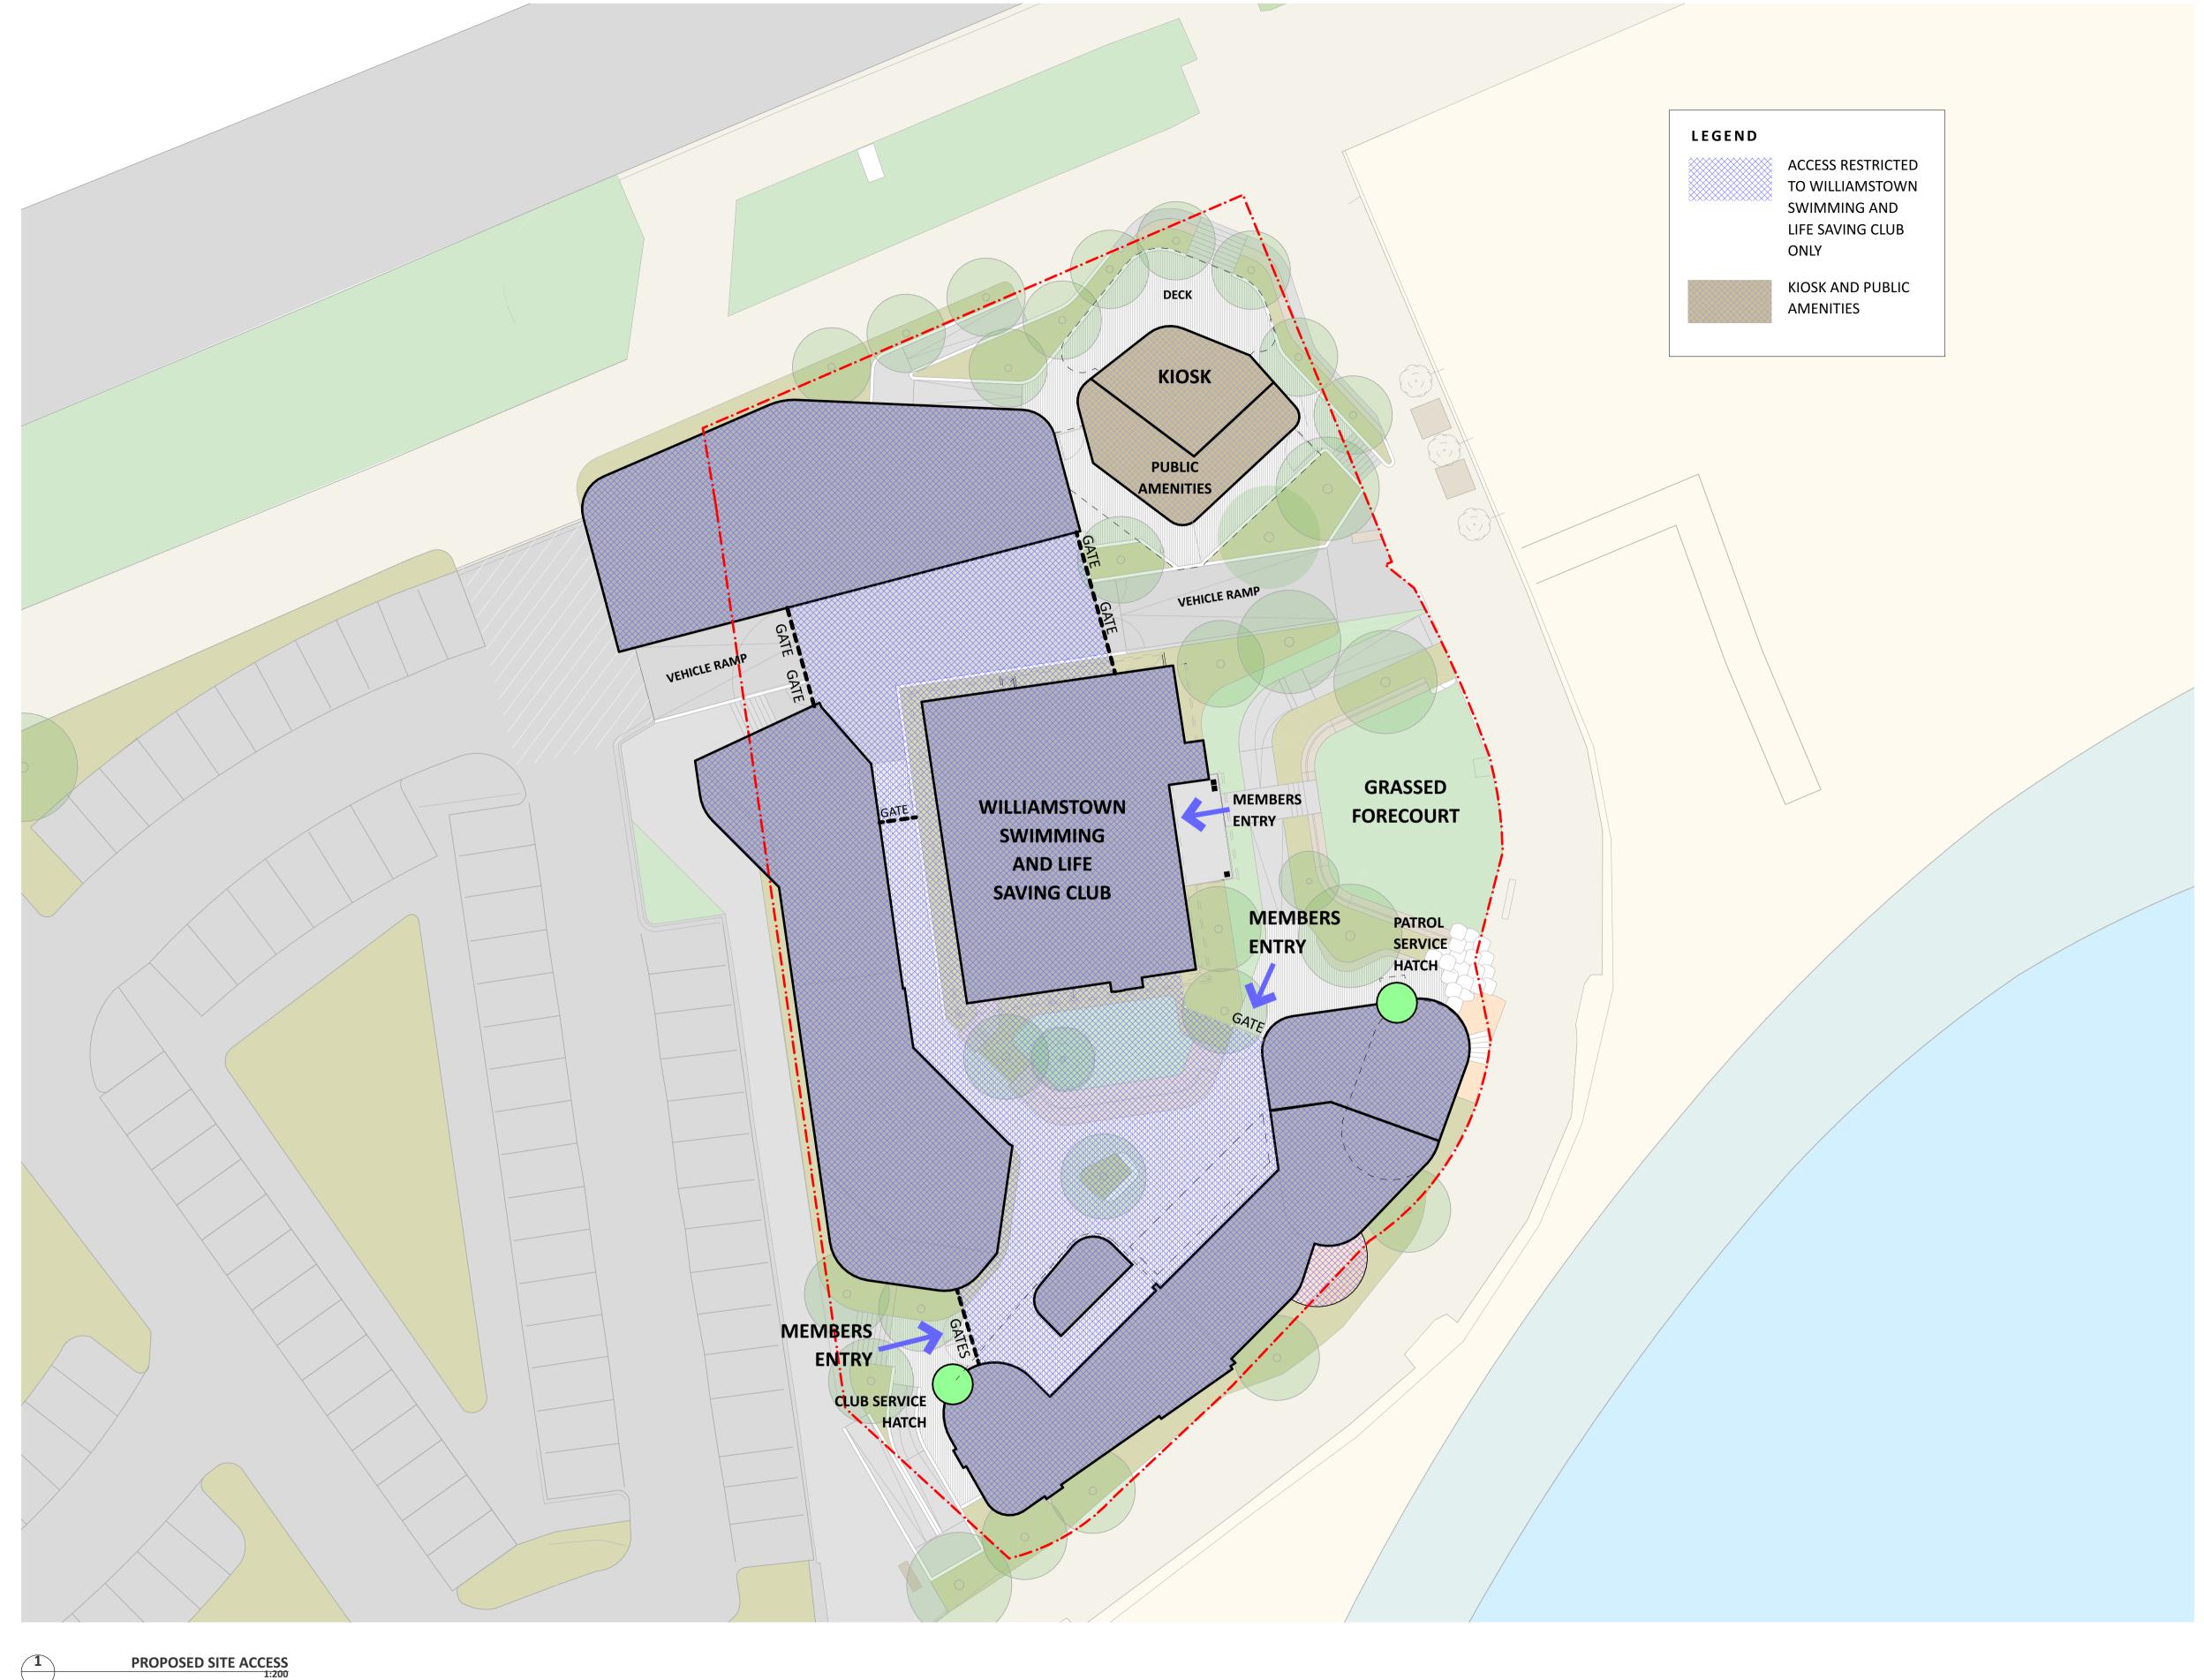

Williamstown Swimming and Life Saving Club Redevelopment

70 Esplanade Williamstown VIC 3016 **Hobsons Bay City** Council 115 Civic Parade Altona VIC 3018

Areas of resticted access

phase: Concept Design status: Preliminary date: 19/9/23